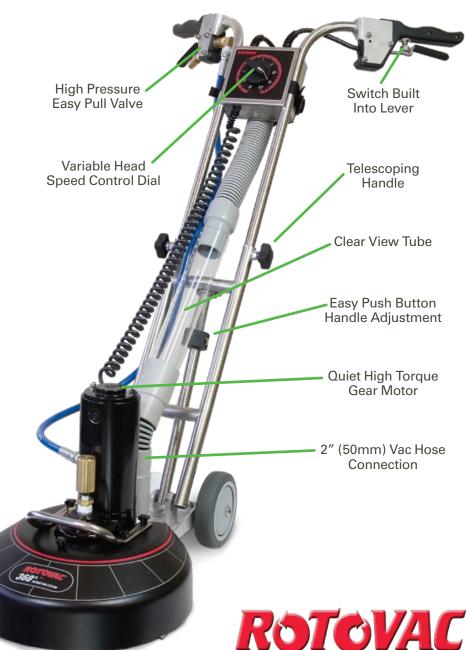

## Clean Better With Less Effort

The Rotovac 360i is a carpet cleaning power tool that utilizes rotary vacuum heads to thoroughly deep clean carpet with hundreds of multi-directional cleaning passes. The 360i weighs only 39lbs (17.6kg) and is extremely easy to use as it operates in a self propelled side to side motion. Simply stated, "The 360i cleans better with less effort." The 360i works with any portable or truck mount extractor.