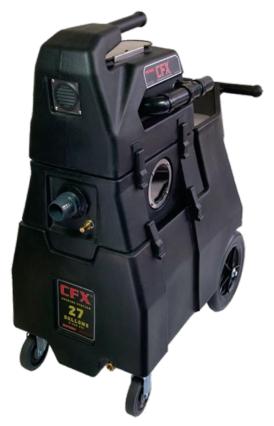

## FEATURES:

- 102 litre holding tank
- Auto pump out
- Dual high velocity vac motors 200 CFM
- 0-250 PSI Pump
- Converts to Compact CFX in seconds

For all your carpet cleaning and restoration supplies. Expert advice, friendly service.