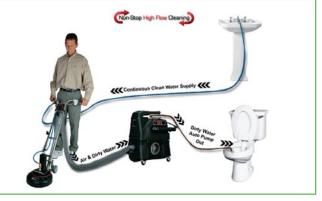

## At last a full size portable that can be loaded and unloaded by one person.

Big machine power with small machine portability.

This continuous flow extraction machine is made of two sections each weighing just 17kg. Super compact with dual two stage extraction capacity.

## FEATURES:

- 102 litre holding tank
- Auto pump out
- Dual high velocity vac motors 200 CFM
- 0-250 PSI Pump
- Converts to Compact CFX in seconds

For all your carpet cleaning and restoration supplies. Expert advice, friendly service.