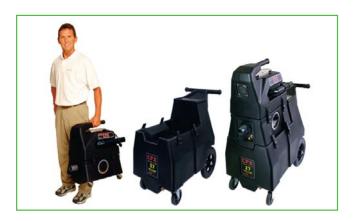

## At last a full size portable that can be loaded and unloaded by one person.

Big machine power with small machine portability.

This continuous flow extraction machine is made of two sections each weighing just 17kg. Super compact with dual two stage extraction capacity.

Fits easily in a small vehicle. Ideal for single operator usage.